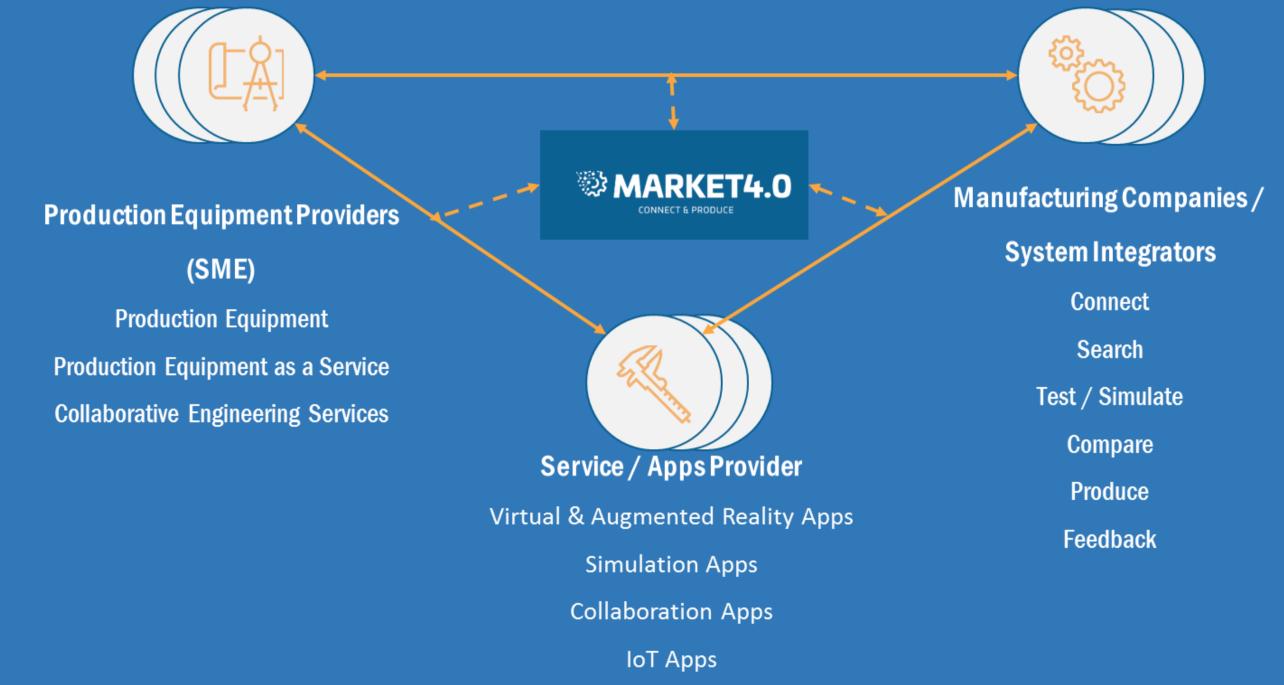

## About MARKET4.0

MARKET4.0 develops an open multi-sided digital platform for enabling production equipment and service providers to connect and work together with manufacturing companies. Creates technical and financial trust in manufacturing B2B collaboration.