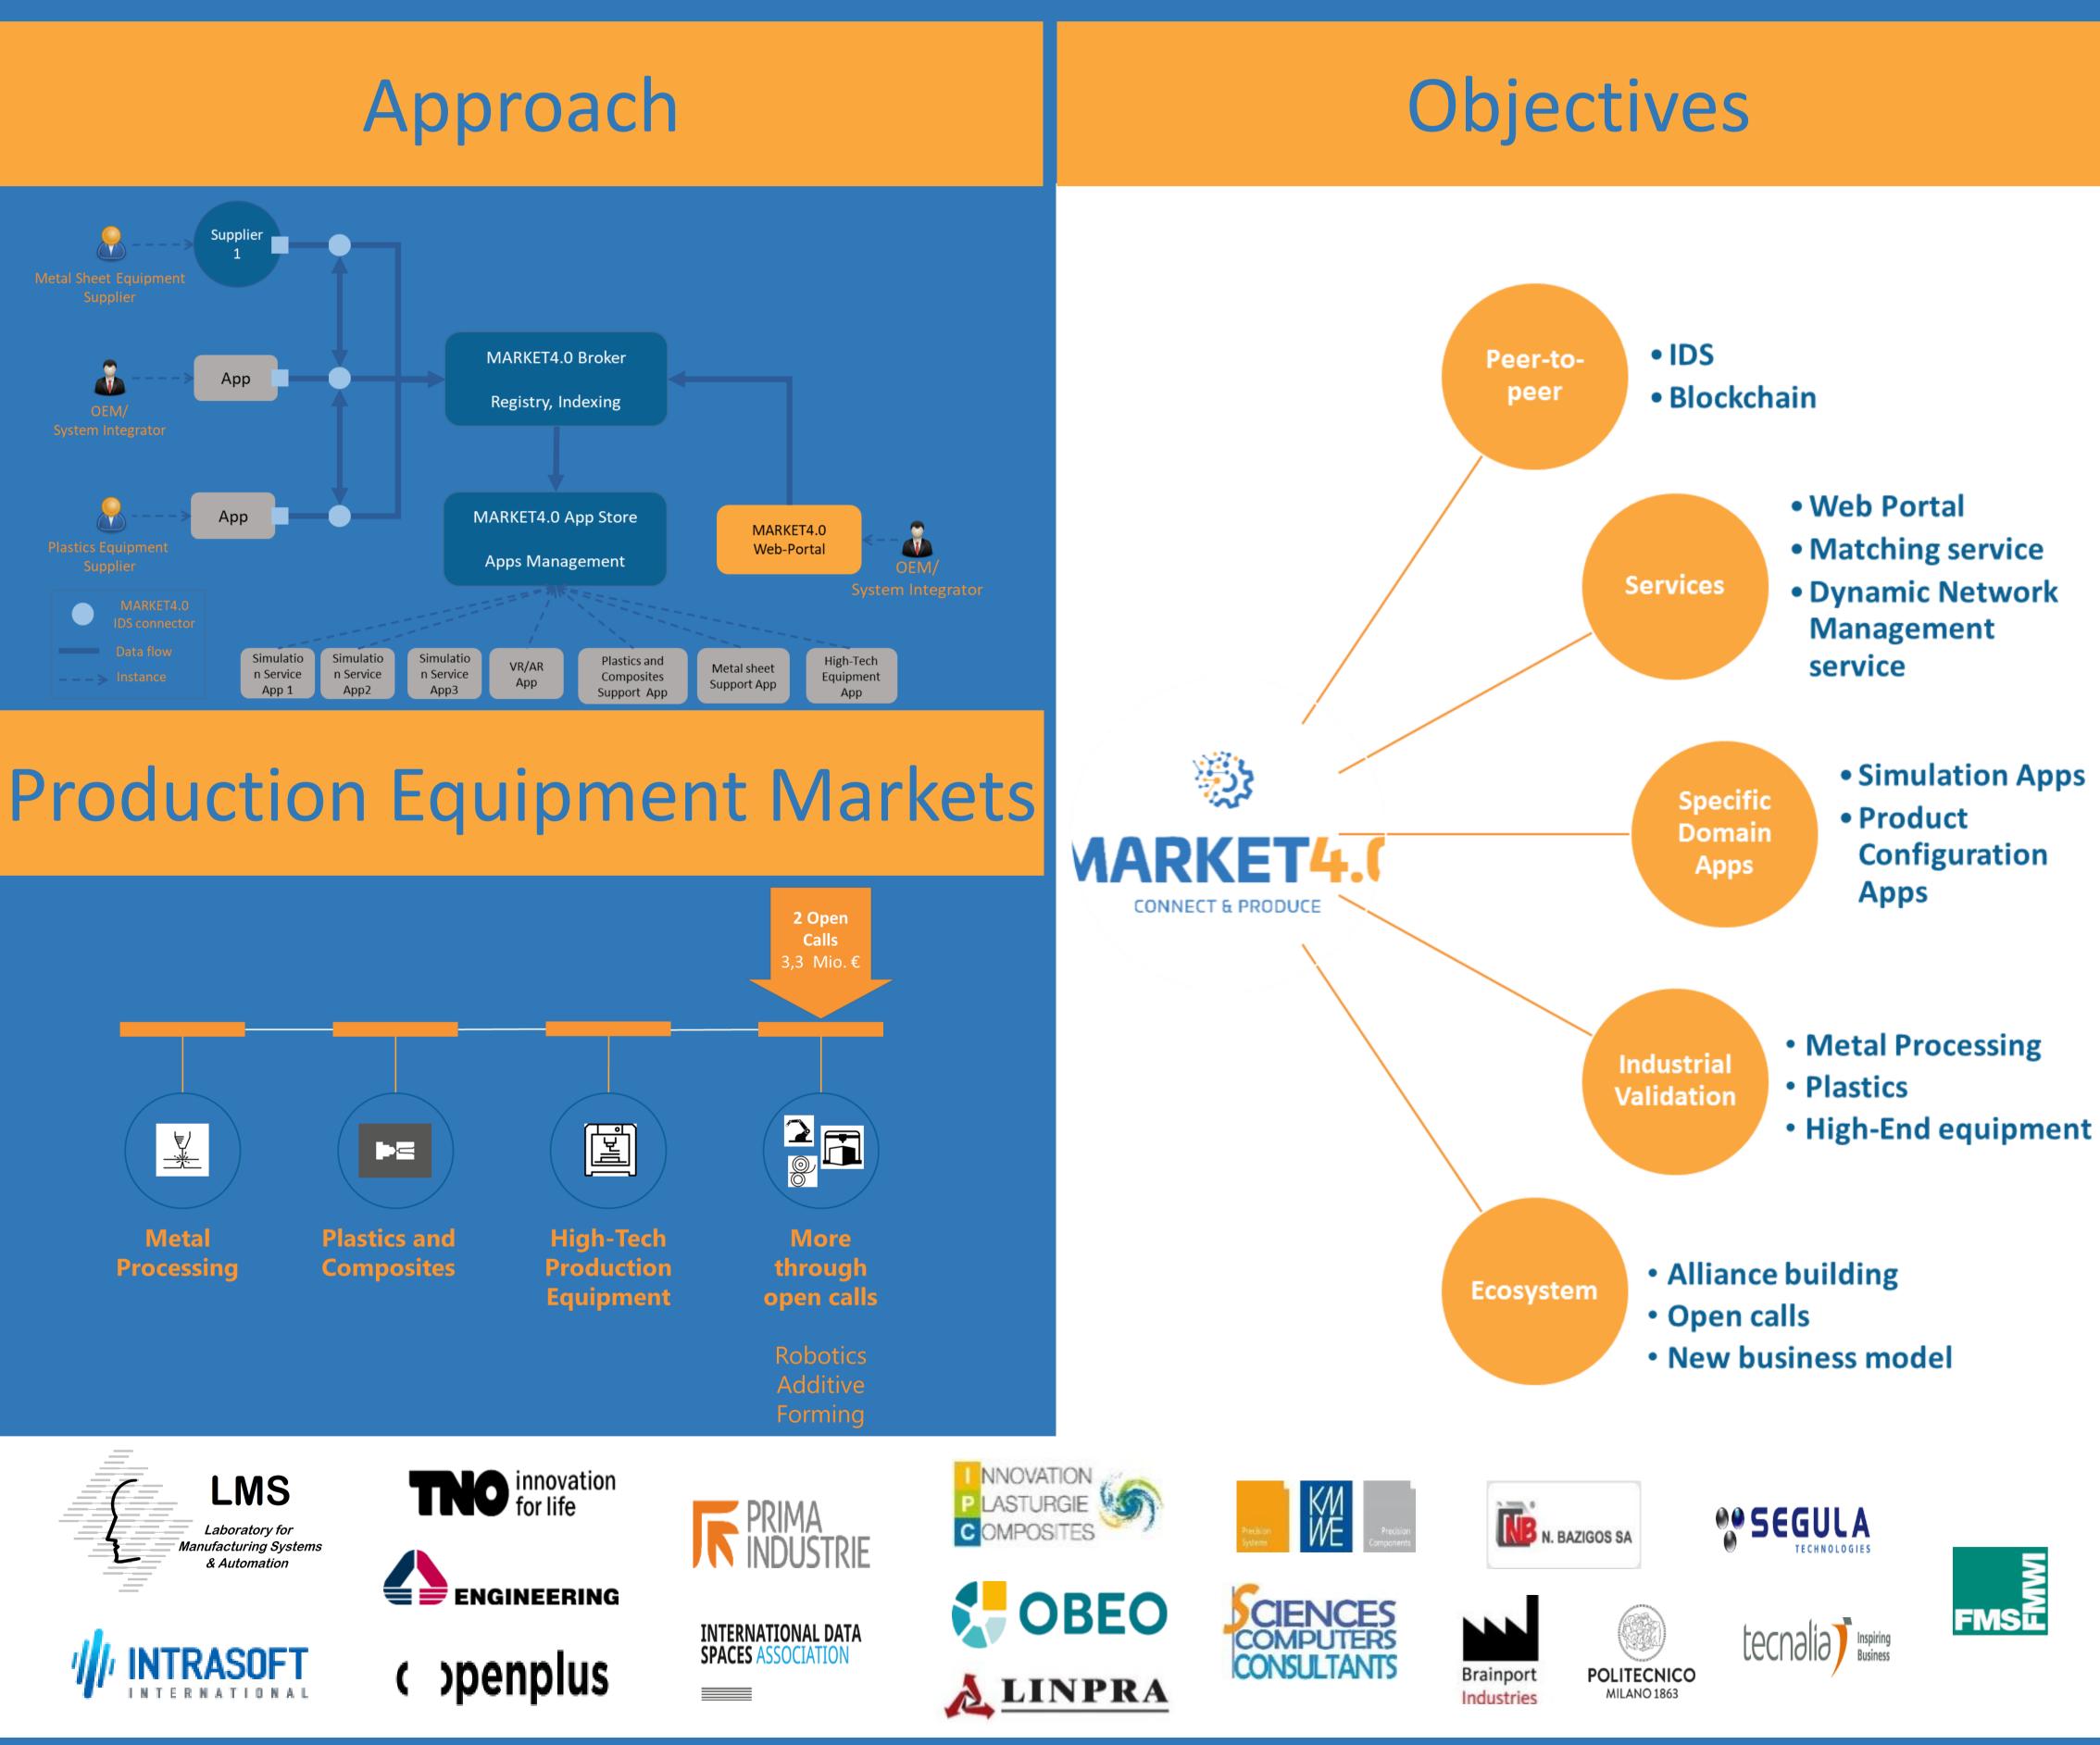

## About MARKET4.0

MARKET4.0 develops an open multi-sided digital platform for enabling production equipment and service providers to connect and work together with manufacturing companies. Creates technical and financial trust in manufacturing B2B collaboration.